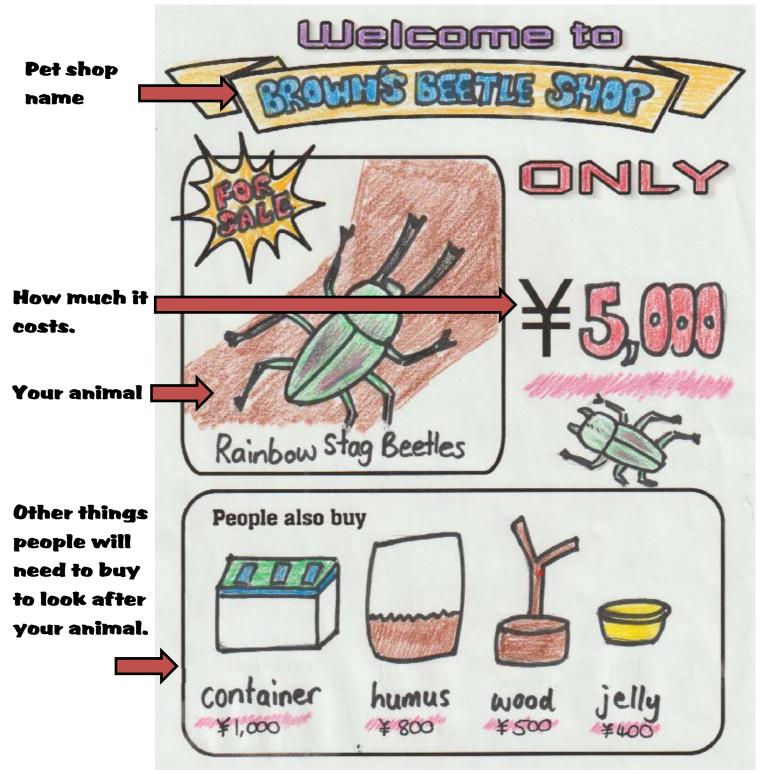

Look at the example below. Then do your practice poster on the next page. Get your teacher to check it and then you can do your good copy.