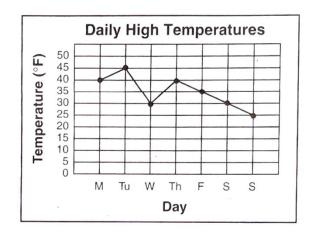

## Read and Make Line Graphs

Which day had the greatest high temperature?

Name:

Look for the highest point on the graph. The highest point is for Tuesday.

Tuesday had the greatest high temperature.

Use the table below to make a line graph. Use the line graph to answer each question.